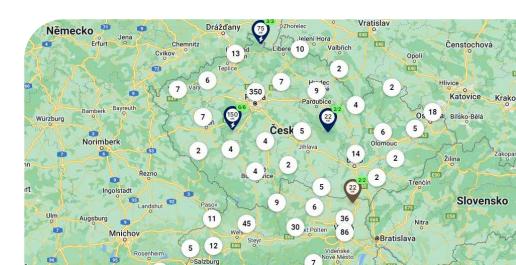

### Collaboration with PRE

- Roaming option (e.g. ČEZ, EON, Smartics)
- No fee
- Number of stations: + 2600 (map)
- Wide coverage abroad

## Collaboration with Chargee

- ► Charging option for example at PRE, ČEZ, EON
- ▶ Monthly fee of 120 150 CZK
- Number of stations: +4000 (map)
- Wide coverage abroad
- ▶ User app