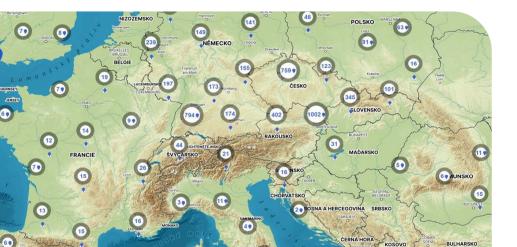

### Collaboration with PRE

- Roaming option (e.g. ČEZ, EON, Smartics)
- No fee
- Number of stations: + 2600 (map)
- Wide coverage abroad

## Collaboration with Chargee

- ► Charging option for example at PRE, ČEZ, EON
- ▶ Monthly fee of 120 150 CZK
- Number of stations: +4000 (map)
- Wide coverage abroad
- ▶ User app